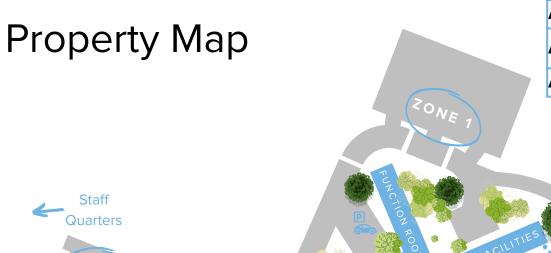

## **Emergency Evacuation Zone Allocation**

In the event of a fire, evacuate people in the following areas to the zone stated.

| Assembly Zone 1 | Function Room, Kitchen, Admin, H/Keeping, Stores                        |
|-----------------|-------------------------------------------------------------------------|
| Assembly Zone 2 | House Guests Block 6 & 7, Stores, Meeting Room 6, Guest Laundry         |
| Assembly Zone 3 | House Guests Block 5 & 4                                                |
| Assembly Zone 4 | Restaurant & Bar Staff & Patrons, Reception/Admin Staff,<br>Maintenance |
| Assembly Zone 5 | House Guests Block 2, Residents of Staff Quarters                       |